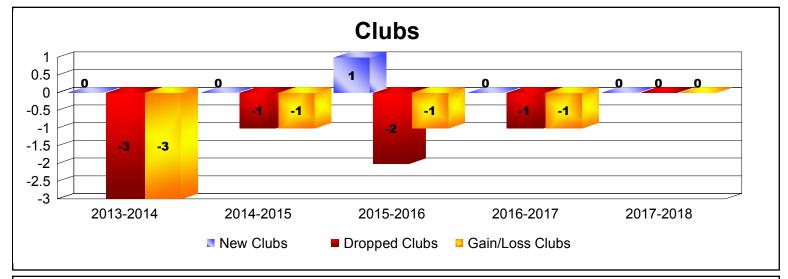

District 201Q4 As of June 2018 Cumulative

| Year      | New<br>Clubs | Dropped<br>Clubs | Gain/<br>Loss<br>Clubs | New<br>Members | Charter<br>Members | Reinstate<br>Members | Transfer<br>Members | Total<br>Member<br>Added | Total<br>Members<br>Dropped | Gain/<br>Loss<br>Members |
|-----------|--------------|------------------|------------------------|----------------|--------------------|----------------------|---------------------|--------------------------|-----------------------------|--------------------------|
| 2013-2014 | 0            | -3               | -3                     | 146            | 0                  | 14                   | 25                  | 185                      | -228                        | -43                      |
| 2014-2015 | 0            | -1               | -1                     | 177            | 2                  | 7                    | 13                  | 199                      | -206                        | -7                       |
| 2015-2016 | 1            | -2               | -1                     | 164            | 30                 | 7                    | 21                  | 222                      | -230                        | -8                       |
| 2016-2017 | 0            | -1               | -1                     | 158            | 19                 | 6                    | 21                  | 204                      | -257                        | -53                      |
| 2017-2018 | 0            | 0                | 0                      | 198            | 2                  | 4                    | 18                  | 222                      | -206                        | 16                       |
| Average   | 0            | -1               | -1                     | 169            | 11                 | 8                    | 20                  | 206                      | -225                        | -19                      |