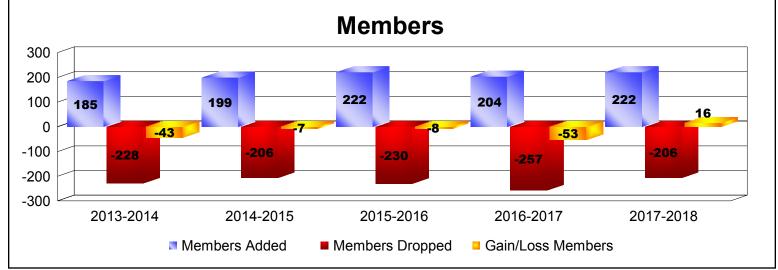

District 201Q4 As of June 2018 Cumulative

| Year      | New<br>Clubs | Dropped<br>Clubs | Gain/<br>Loss<br>Clubs | New<br>Members | Charter<br>Members | Reinstate<br>Members | Transfer<br>Members | Total<br>Member<br>Added | Total<br>Members<br>Dropped | Gain/<br>Loss<br>Members |
|-----------|--------------|------------------|------------------------|----------------|--------------------|----------------------|---------------------|--------------------------|-----------------------------|--------------------------|
| 2013-2014 | 0            | -3               | -3                     | 146            | 0                  | 14                   | 25                  | 185                      | -228                        | -43                      |
| 2014-2015 | 0            | -1               | -1                     | 177            | 2                  | 7                    | 13                  | 199                      | -206                        | -7                       |
| 2015-2016 | 1            | -2               | -1                     | 164            | 30                 | 7                    | 21                  | 222                      | -230                        | -8                       |
| 2016-2017 | 0            | -1               | -1                     | 158            | 19                 | 6                    | 21                  | 204                      | -257                        | -53                      |
| 2017-2018 | 0            | 0                | 0                      | 198            | 2                  | 4                    | 18                  | 222                      | -206                        | 16                       |
| Average   | 0            | -1               | -1                     | 169            | 11                 | 8                    | 20                  | 206                      | -225                        | -19                      |